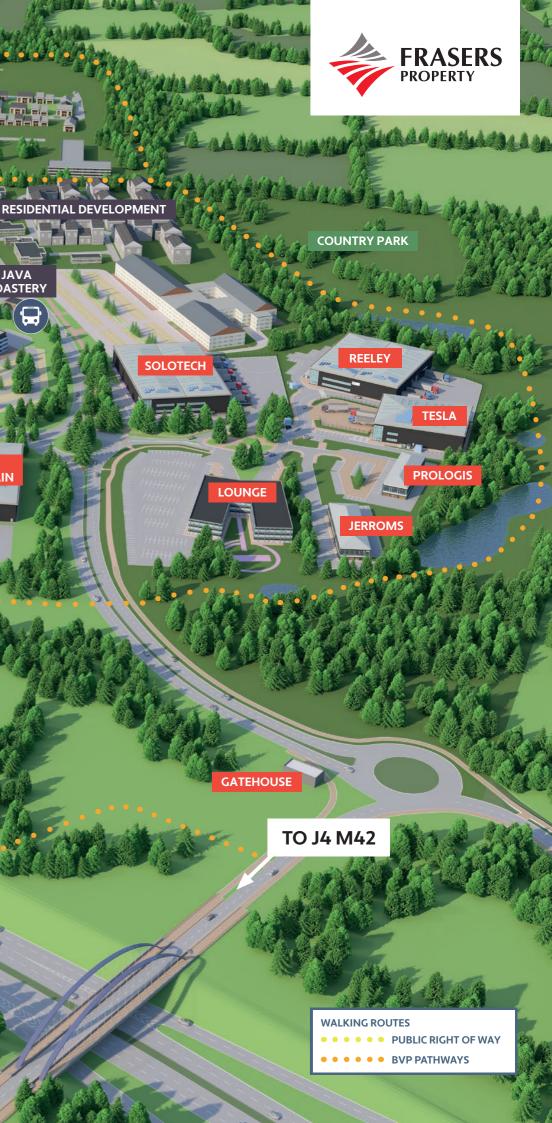

Blythe Valley Park is an established mixed use business park campus strategically located at the heart of the UK

Surrounded by a stunning 122 acre Country Park and on-site leisure facilities.

Blythe Valley Park is 'Not Your Average 9 to 5' and is home to an impressive list of current occupiers such as Gymshark, Lounge and Prologis.

COUNTRY PARK

M42

FIELDFISHER

ARTHREX

**NELSON HOUSE** 

RHODIUM

RYLAND

**RESIDENTIAL DEVELOPMENT** 