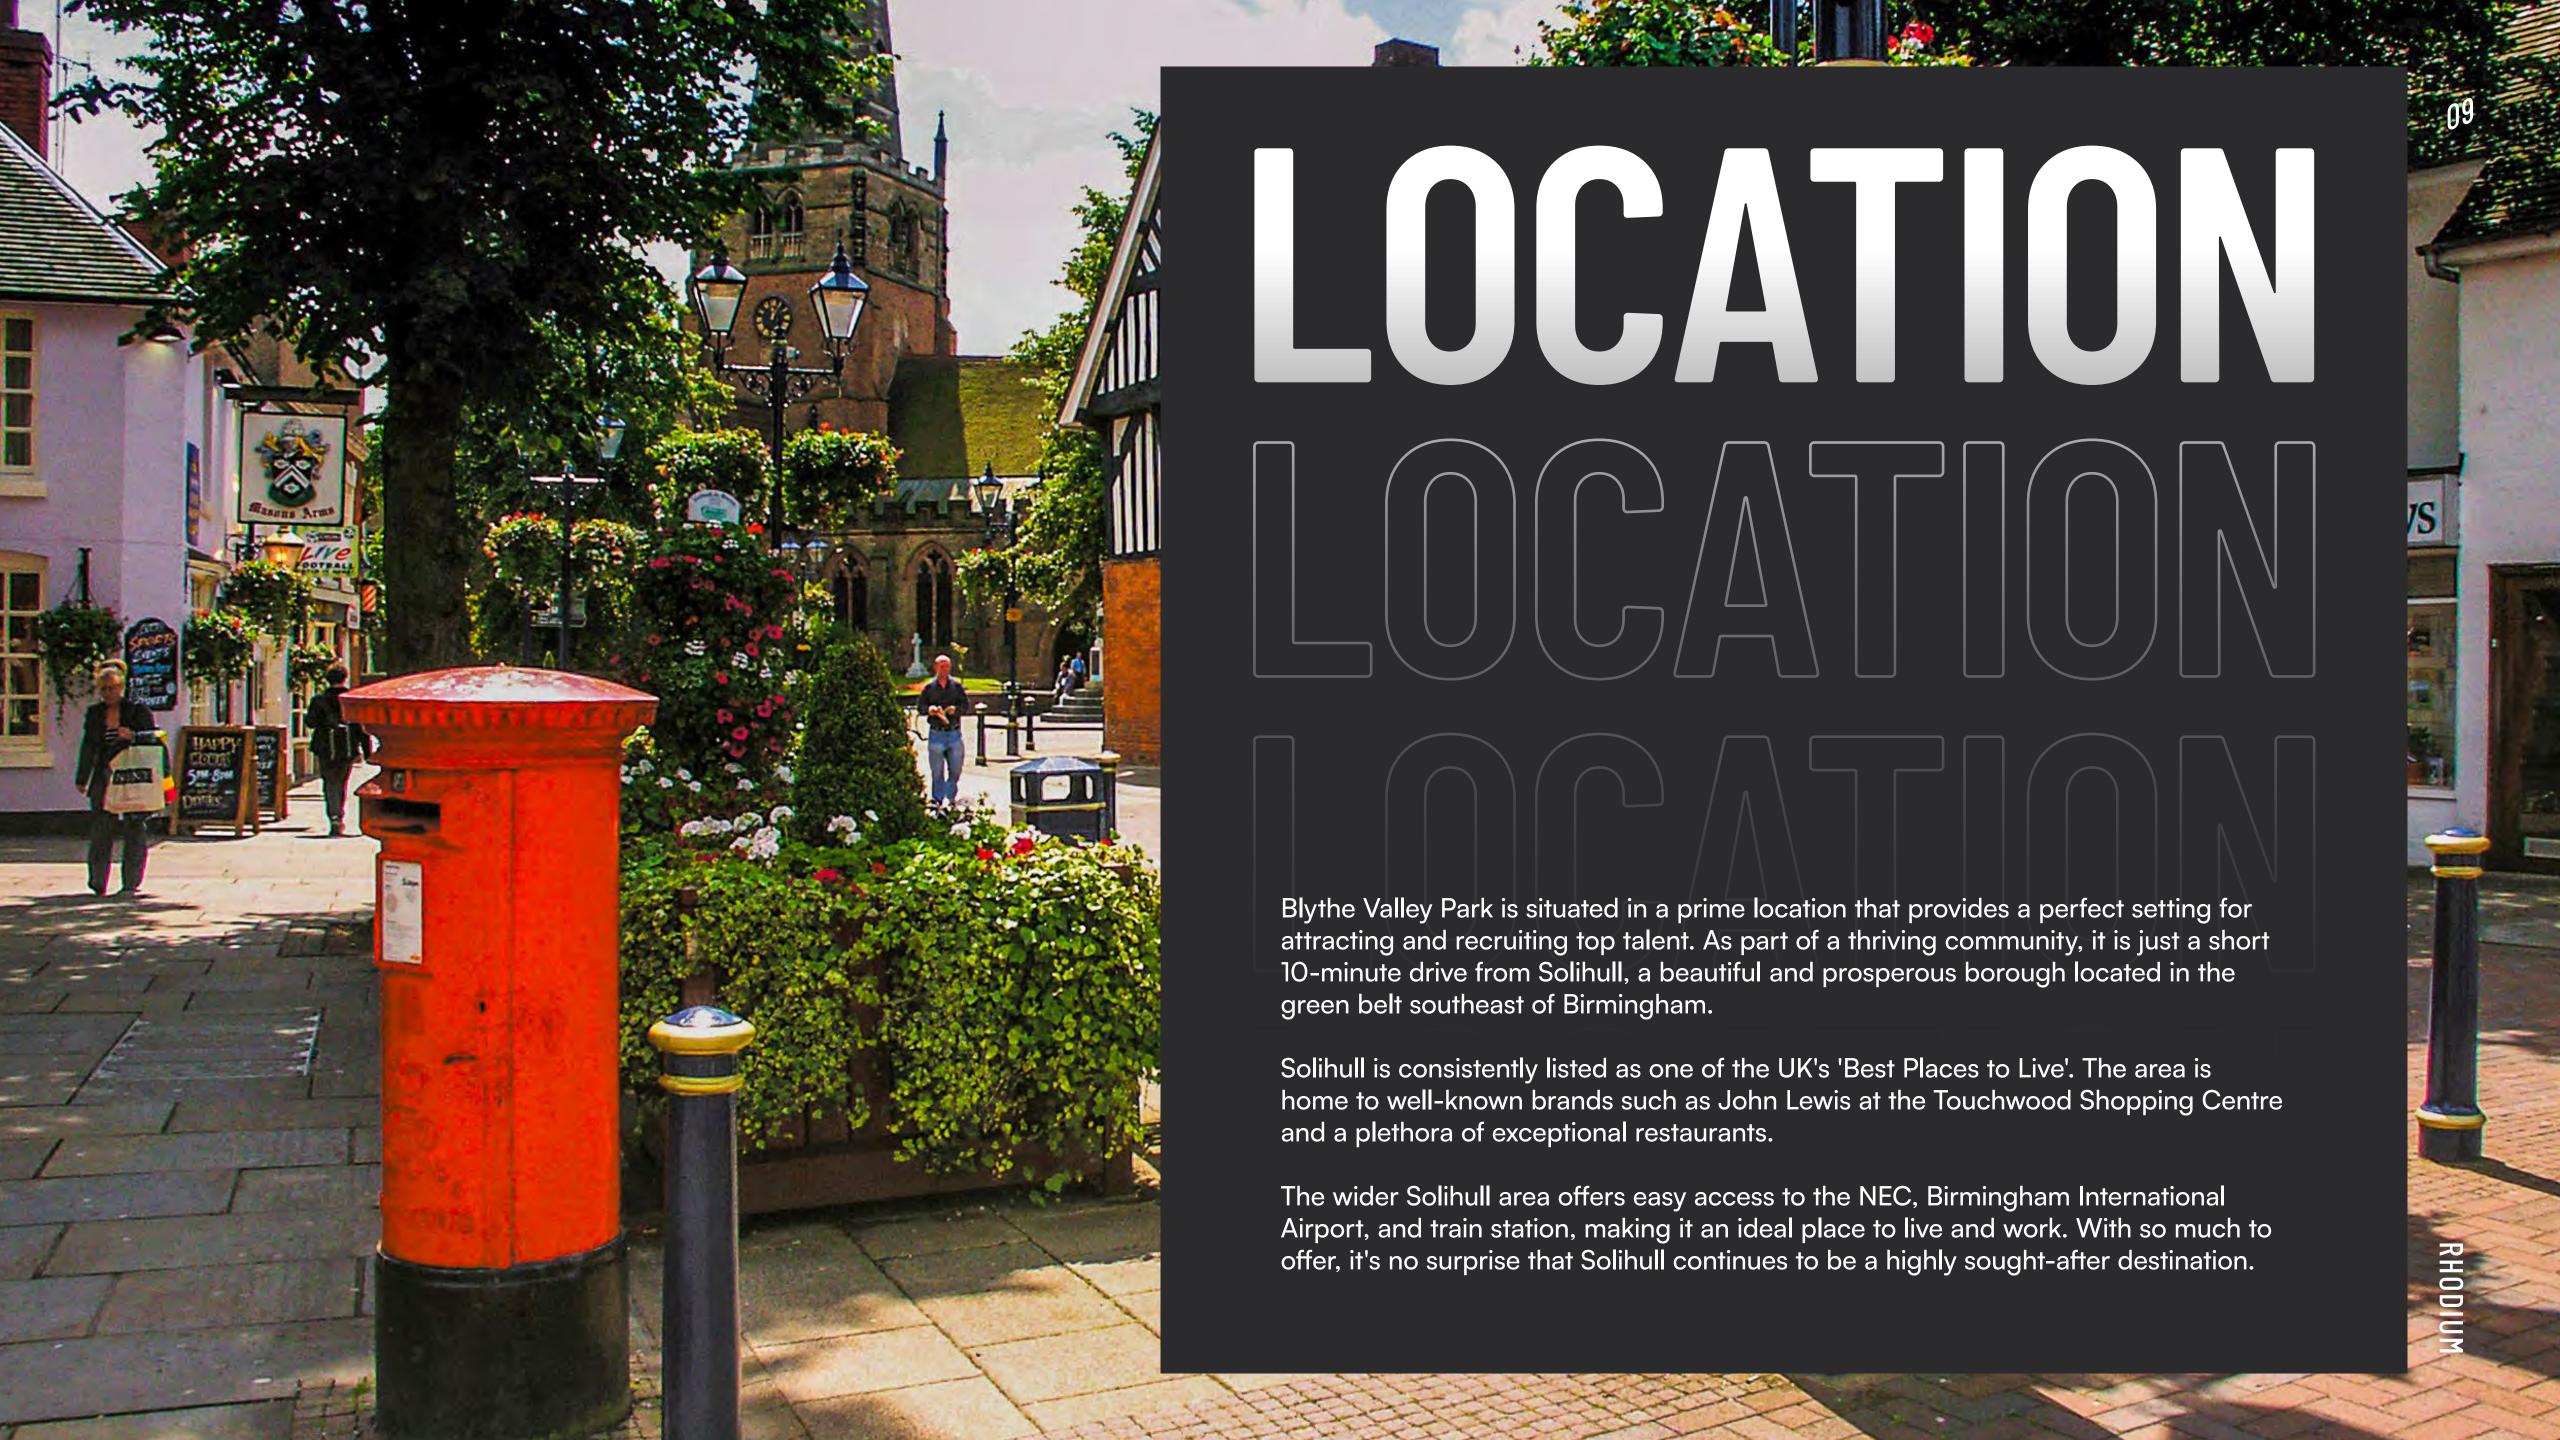

## LOCATION LOCATION

| DISTANCE AND DRIVE TIME                |               |             |
|----------------------------------------|---------------|-------------|
| Solihull Town Centre                   | 4 Miles       | 8 Mins      |
| Wydney Manor Train Station             | 4 Miles       | 9 Mins      |
| Birmingham International Train Station | 7 Miles       | 9 Mins      |
| Birmingham International Airport       | 7 Miles       | 9 Mins      |
| Warwick                                | 13 Miles      | 20 Mins     |
| Coventry                               | 15 Miles      | 20 Mins     |
| Birmingham                             | 20 Miles      | 21 Mins     |
| London                                 | <br>108 Miles | 1hr 46 Mins |

With direct access to the M42, the park is superbly located within striking distance of one of the UK's largest urban areas.

The park is just 10 minutes away from Birmingham International, from which you can get to London in 1 hour and 10 minutes and Manchester in 1 hour and 45 minutes.