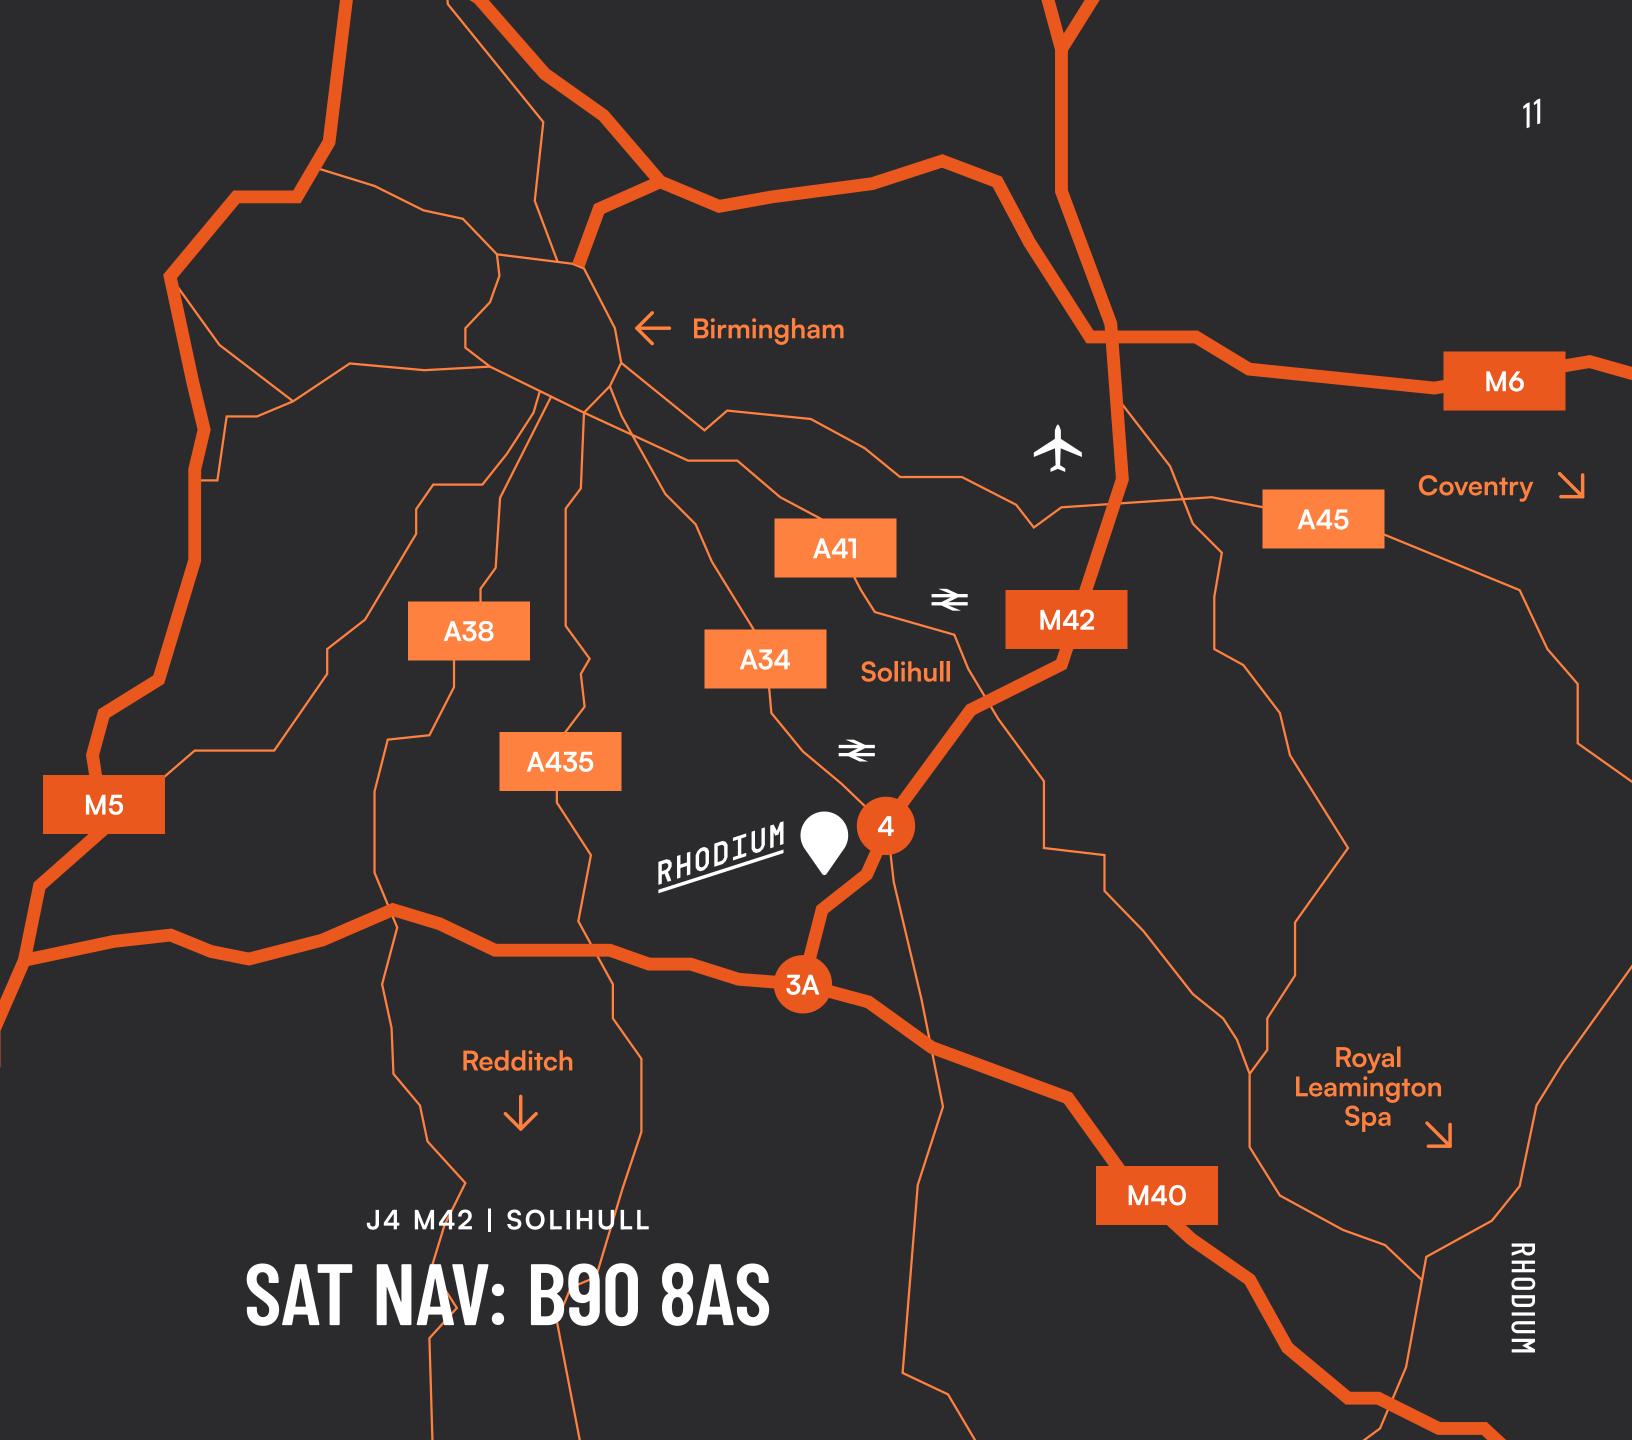

## LOCATION LOCATION

| DISTANCE AND DRIVE TIME                |               |             |
|----------------------------------------|---------------|-------------|
| Solihull Town Centre                   | 4 Miles       | 8 Mins      |
| Wydney Manor Train Station             | 4 Miles       | 9 Mins      |
| Birmingham International Train Station | 7 Miles       | 9 Mins      |
| Birmingham International Airport       | 7 Miles       | 9 Mins      |
| Warwick                                | 13 Miles      | 20 Mins     |
| Coventry                               | 15 Miles      | 20 Mins     |
| Birmingham                             | 20 Miles      | 21 Mins     |
| London                                 | <br>108 Miles | 1hr 46 Mins |

With direct access to the M42, the park is superbly located within striking distance of one of the UK's largest urban areas.

The park is just 10 minutes away from Birmingham International, from which you can get to London in 1 hour and 10 minutes and Manchester in 1 hour and 45 minutes.