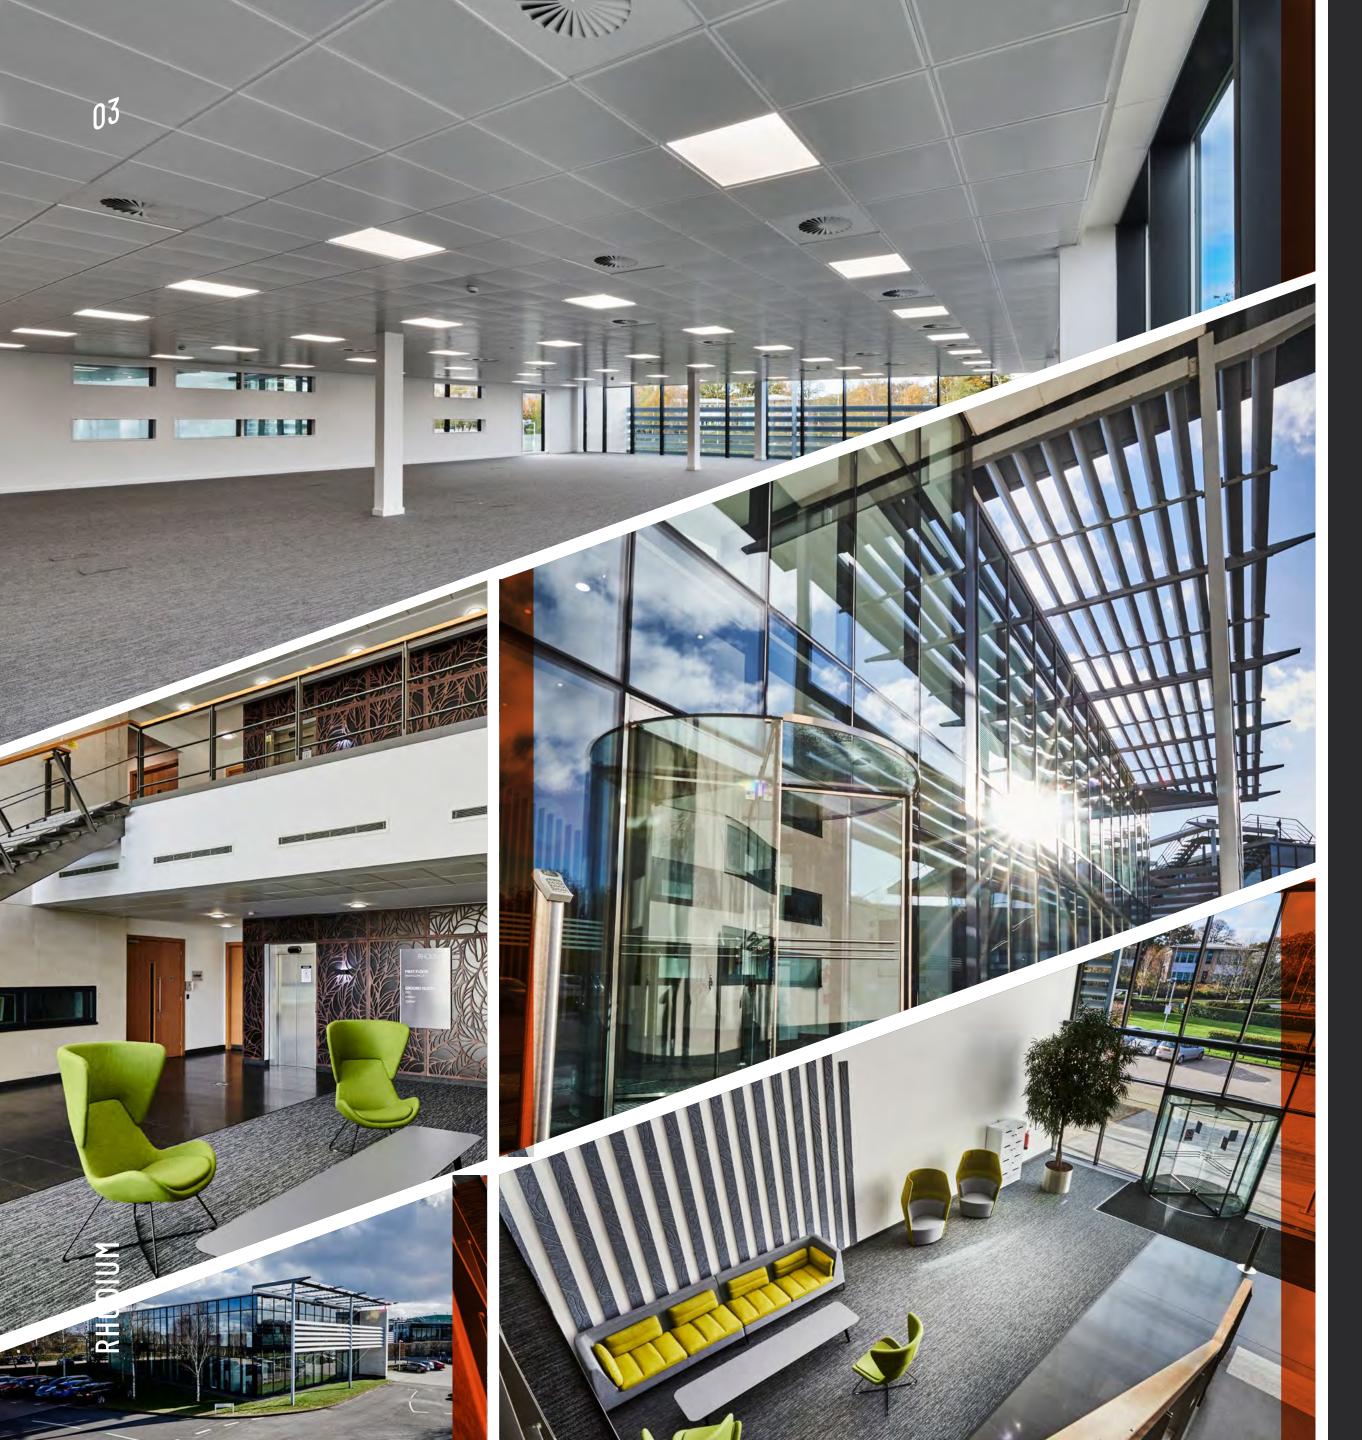

Double height reception

4 Pipe fan coil air conditioning

8 person passenger lift

Full height glazed elevations

Grade A

Suspended ceilings

accommodation & common areas

EPC target 'B'

Cycle and motorcycle covered parking

On site parking with a parking ratio 1:286

150mm raised access flooring

WC & shower facilities

New LED daylight sensitive PIR lighting