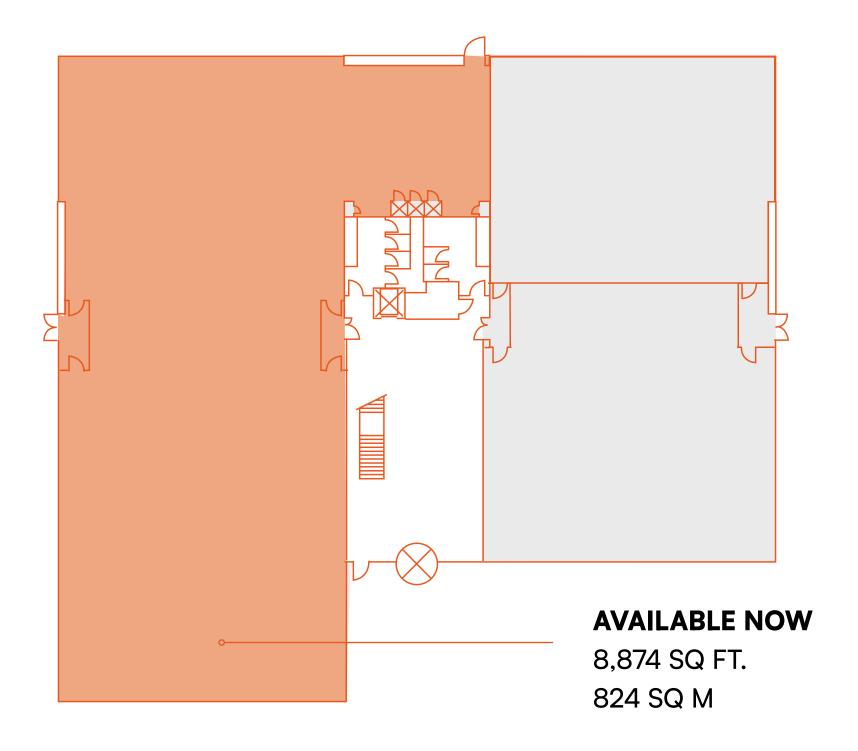

### FLOOR PLAN

6,057 - 14,931 SQ FT

OF AVAILABLE OFFICE SPACE

8,874 SQ FT GROUND FLOOR OFFICE SUITE

6,057 SQ FT FIRST FLOOR OFFICE SUITE