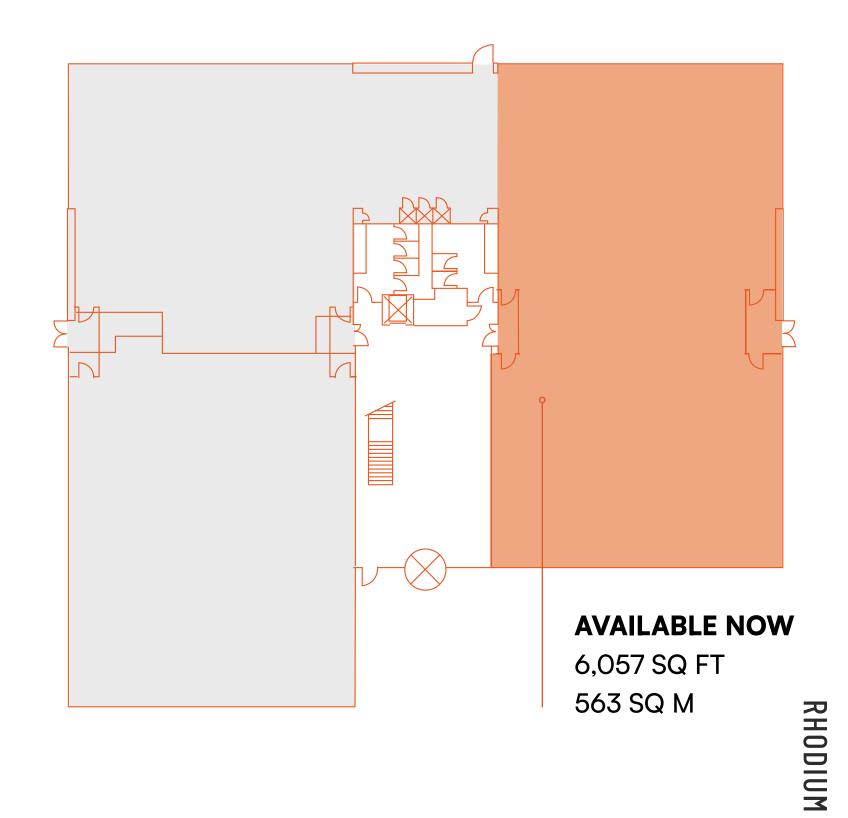

### FLOOR PLAN

6,057 - 14,931 SQ FT

OF AVAILABLE OFFICE SPACE

8,874 SQ FT GROUND FLOOR OFFICE SUITE

6,057 SQ FT FIRST FLOOR OFFICE SUITE